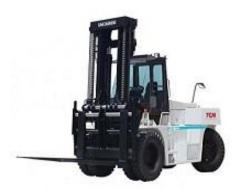

### **TCM Products**

FD20C3Z - FD30C3Z 2-ton - 3-ton diesel (manual)

FD20T3Z - FD30T3CZ 2-ton - 3-ton diesel (automatic)

**FD35T9 – FD100T9** 3.5-ton – 10-ton diesel (automatic)

**FD60Z8 – FD100Z8** 6-ton – 10-ton diesel (automatic)