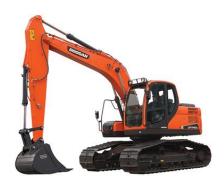

### **Doosan Products**

DX55-5B

5.5-ton mini excavator

**DX63-3**6.13-ton mini excavator

**DX140AF**16.9-ton forestry excavator

**DX200A** 20.6-ton excavator

**DX225LCA** 21.5-ton excavator

**SD200N** 92 kW wheel loader