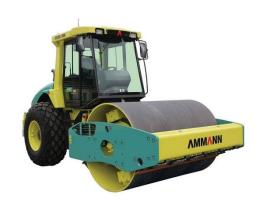

# **Ammann Products**

**ARS122** 

Single drum roller

ARX26 – ARX40 Light tandem roller

AFX400-2 - AFX700-2
Asphalt paver

**ENQUIRE NOW**Asphalt mixing plant