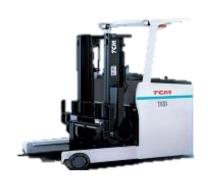

**FB10-8 – FB35-8** 1.0-ton – 3.5-ton electric counterbalance

FRB10-8 – FRHB30-8 1.0-ton – 3-ton electric warehouse trucks

**COMING SOON**TCM (Atlet) electric reach trucks

**FD150S-3 – FD300S-3** 15-ton – 30-ton diesel (automatic)