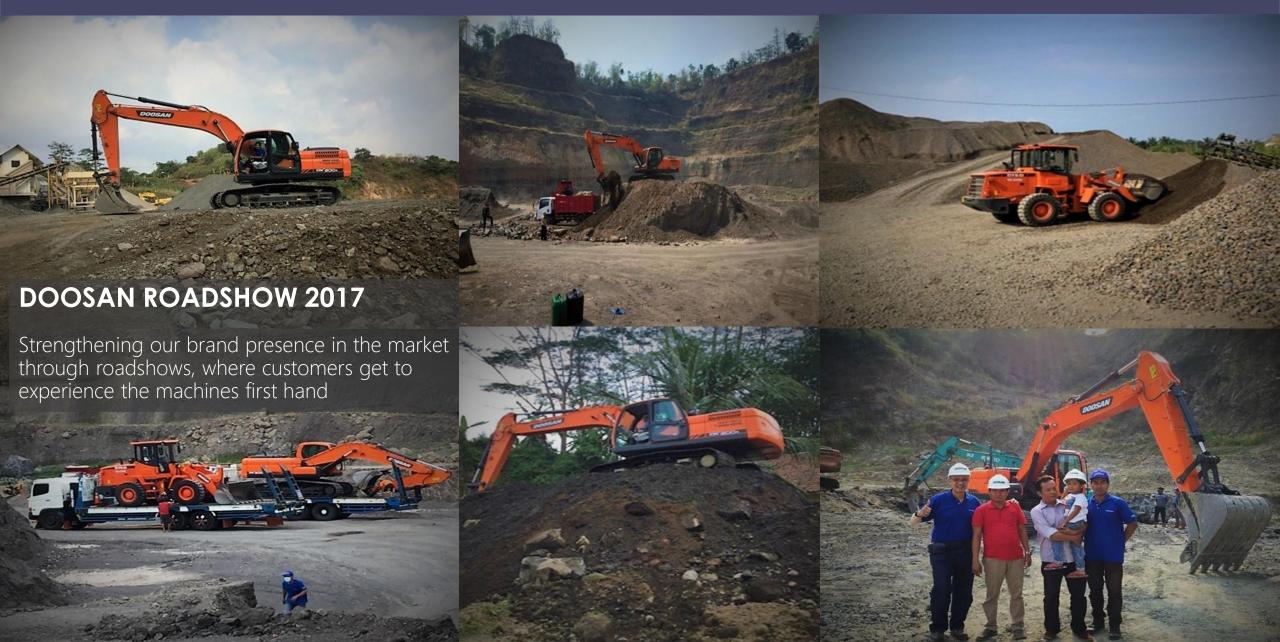

-ton excavator



**DX225LCA** 21.5-ton excavator



**SD200N** 92 kW wheel loader



**SD300N** 162 kW wheel loader

# **Ammann Products**





**ARS122** 

Single drum roller



ARX26 – ARX40 Light tandem roller



AFX400-2 - AFX700-2
Asphalt paver



**ENQUIRE NOW**Asphalt mixing plant









# Where To Find Us





10 BRANCHES













































Over the past 30 years, we have built a wide customer base ranging from SMEs to large corporations, spanning across major industries including agriculture, food & beverage, industrials, logistics, construction and more.

# Financing Partners



















We partner with major leasing companies to ensure our customers have access to a wide base of financing options at competitive rates.

# **Brand Building**





# **Training Centre**





# Visit Us





### **Disclaimer**



This presentation is solely provided by PT Kasana Teknindo Gemilang (the "Company") for the recipient's information purposes only and contains confidential information

In furnishing this presentation, the Company reserves the right to amend or replace the presentation at any time, and undertake no obligation to provide the recipient with access to any additional information. Although the Company may provide additional information to interested parties concerning the Company, the Company shall not be obligated to update or correct the information set forth in this presentation or to provide, update or correct any additional information.

The Company has not independently verified any of the information set forth herein and