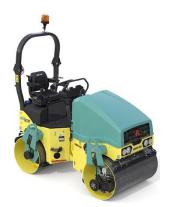

# **Ammann Products**

**ARS122** 

Single drum roller

ARX26 – ARX40 Light tandem roller

AFX400-2 - AFX700-2
Asphalt paver

**ENQUIRE NOW**Asphalt mixing plant