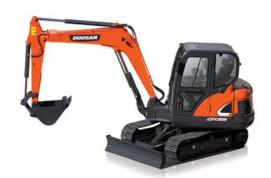

### **Doosan Products**

DX55-5B

5.5-ton mini excavator

**DX63-3**6.13-ton mini excavator

**DX140AF**16.9-ton forestry excavator

**DX200A** 20.6-ton excavator

**DX225LCA** 21.5-ton excavator

**SD200N** 92 kW wheel loader