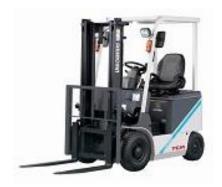

### **TCM Products**

FD20C3Z - FD30C3Z 2-ton - 3-ton diesel (manual)

FD20T3Z - FD30T3CZ 2-ton - 3-ton diesel (automatic)

**FD35T9 – FD100T9** 3.5-ton – 10-ton diesel (automatic)

**FD60Z8 – FD100Z8** 6-ton – 10-ton diesel (automatic)