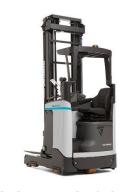

**FB10-8 – FB35-8** 1.0-ton – 3.5-ton electric counterbalance

FRB10-8 – FRHB30-8 1.0-ton – 3-ton electric warehouse trucks

**COMING SOON**TCM (Atlet) electric reach trucks

**FD150S-3 – FD300S-3** 15-ton – 30-ton diesel (automatic)