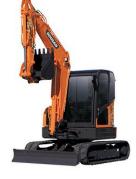

### **Doosan Products**

DX55-5B

5.5-ton mini excavator

**DX63-3**6.13-ton mini excavator

**DX140AF**16.9-ton forestry excavator

**DX200A** 20.6-ton excavator

**DX225LCA** 21.5-ton excavator

**SD200N** 92 kW wheel loader